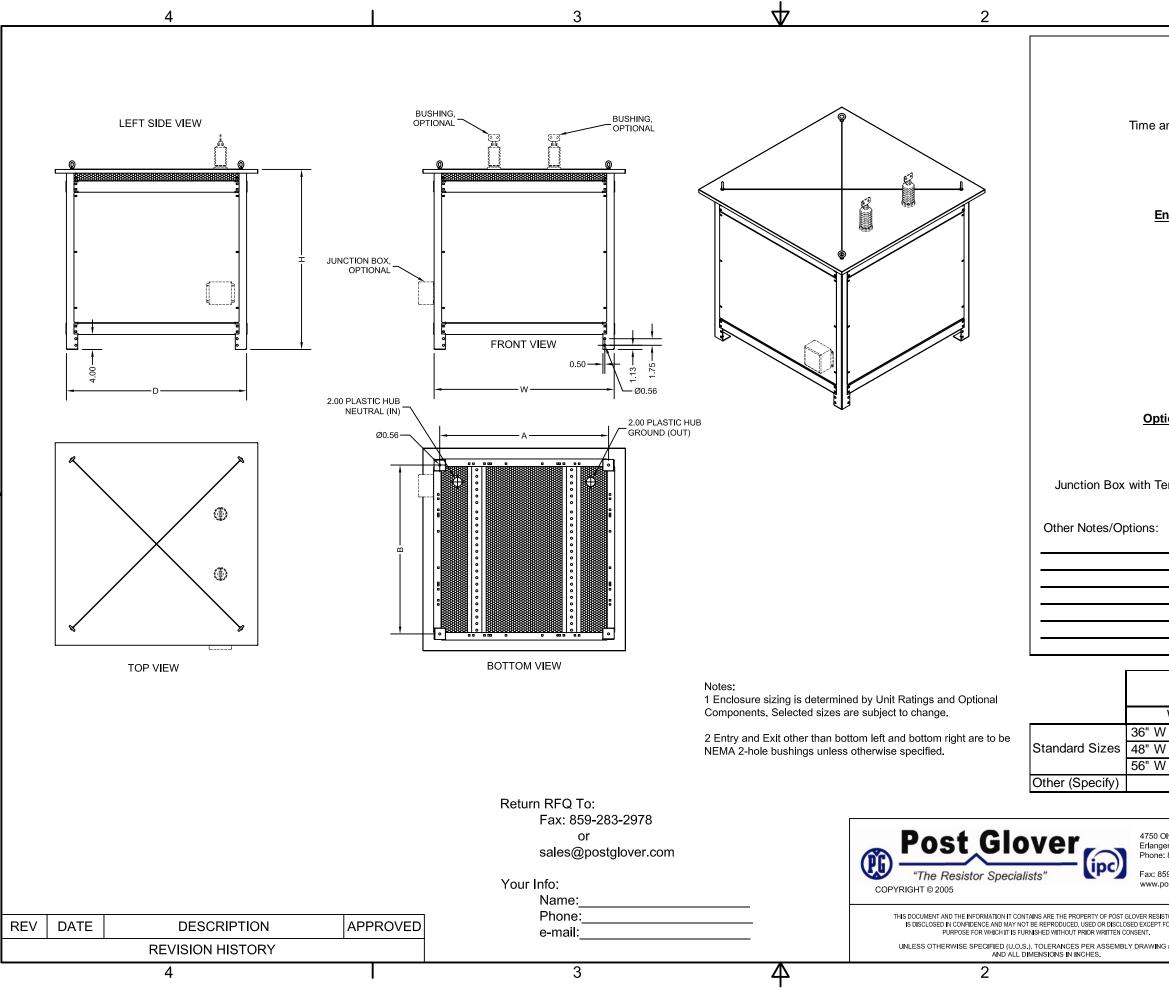

В

⇒

Α

| Unit Datinga                                           |                          |                     |               |   |
|--------------------------------------------------------|--------------------------|---------------------|---------------|---|
| Unit Ratings                                           |                          |                     |               |   |
| Voltage (Line to Line):                                |                          |                     |               |   |
| Voltag                                                 | e (Line to Neu           | tral):              |               |   |
| and Temperature Ratings (Check One): 10                |                          | One): 10 seconds    | / 760°C       |   |
|                                                        |                          | Continuous          | / 385°C       |   |
|                                                        | 0                        | ther:               |               |   |
|                                                        | Ar                       | mps:                |               |   |
| nclosure Options                                       |                          |                     |               |   |
| Material and Finish (Check One): Mill Galvanized Steel |                          |                     |               | З |
|                                                        |                          | ther:               |               |   |
| R                                                      |                          | Dne): NEMA 3R/I     | P23 (Outdoor) |   |
| IX.                                                    | •                        | ther:               | 20 (00000)    |   |
|                                                        |                          |                     |               |   |
| Entry (Check One): Bottom Left                         |                          |                     |               |   |
|                                                        | Ot                       | her <sup>2</sup> :  |               |   |
| Exit (Check One): Bottom Right                         |                          |                     | ht            |   |
|                                                        | Ot                       | her <sup>2</sup> :  |               |   |
| ional Components                                       | 5                        |                     |               |   |
|                                                        | -<br>Current Transfo     | rmer None           |               |   |
| · · · · ·                                              |                          |                     |               |   |
| Other (ie 400:5):                                      |                          |                     |               |   |
| erminal Block for CT Secondary Wiring None             |                          |                     |               | 1 |
|                                                        | 0                        | ther:               |               |   |
|                                                        |                          |                     |               |   |
|                                                        |                          |                     |               |   |
|                                                        |                          |                     |               |   |
|                                                        |                          |                     |               |   |
|                                                        |                          |                     |               |   |
|                                                        |                          |                     |               |   |
|                                                        |                          |                     |               |   |
| Dime                                                   | ensions                  |                     |               |   |
|                                                        | sired Sizes <sup>1</sup> |                     |               |   |
| W (Width)                                              | A (Mounting)             | B (Mounting)        |               |   |
| ′ x 36" D x 36" H                                      | 33"                      | 33"                 |               |   |
| ′ x 48" D x 48" H                                      | 45"                      | 45"                 |               | 4 |
| ′ x 56" D x 56" H                                      | 53"                      | 53"                 | ľ             | • |
|                                                        | Other - 3                | Other - 3           |               |   |
|                                                        |                          |                     |               |   |
| Nympic Blvd                                            | DESCRIPTION:             |                     |               |   |
| er, KY USA 41018<br>: 800.537.6144 /                   | typical outlin           | ne, neutral groundi | na resistor   |   |
| 859.283.0778<br>59.283.2978                            |                          | is, noutrai groundi | 19 10010101   |   |
| ostglover.com                                          | 5/9/06                   | DRAWN               | APPROVED      |   |
| DATE: 5/9/06<br>TORS INC. IT SHEET: 1 OF 1             |                          | MAB                 | DBK           |   |
| OR THE                                                 | NG NUMBER                | 1                   | REVISION      |   |
| G #47849,                                              |                          |                     | 00            |   |
|                                                        |                          | 1                   | ]             |   |